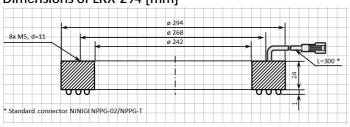

| 0,5    |

#### **Accessories**

| Order code | Description                                             |  |  |  |  |
|------------|---------------------------------------------------------|--|--|--|--|
| HRX-294    | Set of 2 pcs holder, 6 pcs screws (4x M5x10, 2x M6x10), |  |  |  |  |
|            | 2 pcs T-nuts 10/M6 3842530285 (Rexroth Bosch)           |  |  |  |  |
| CA-D2      | Extension cable 2m (KEYENCE)                            |  |  |  |  |
| CA-D5      | Extension cable 5m (KEYENCE)                            |  |  |  |  |
| CA-DC100   | LED Illumination controller (KEYENCE)                   |  |  |  |  |
| CA-U4      | Power supply 24VDC 6A (KEYENCE)                         |  |  |  |  |

## Spot light intensity distribution (typical)



# Dimensions of LRX-294 [mm]





# Dimensions of holders HRX-294 [mm]





Notes: All specifications correct at time of publishing. In the interests of continual improvement, EMAC Ltd. reserves the right of alter specifications without notice.