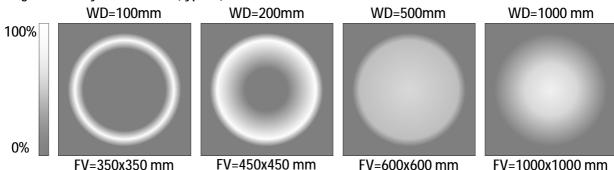

| 1,34                  | 0,5    |

#### **Accessories**

| Order code | Description                                             |  |  |  |  |
|------------|---------------------------------------------------------|--|--|--|--|
| HRX-294    | Set of 2 pcs holder, 6 pcs screws (4x M5x10, 2x M6x10), |  |  |  |  |
|            | 2 pcs T-nuts 10/M6 3842530285 (Rexroth Bosch)           |  |  |  |  |
| CA-D2      | Extension cable 2m (KEYENCE)                            |  |  |  |  |
| CA-D5      | Extension cable 5m (KEYENCE)                            |  |  |  |  |
| CA-DC100   | LED Illumination controller (KEYENCE)                   |  |  |  |  |
| CA-U4      | Power supply 24VDC 6A (KEYENCE)                         |  |  |  |  |

## Spot light intensity distribution (typical)



# Dimensions of LRX-294 [mm]





# Dimensions of holders HRX-294 [mm]





Notes: All specifications correct at time of publishing. In the interests of continual improvement, EMAC Ltd. reserves the right of alter specifications without notice.