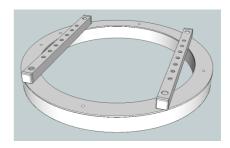

#### **Accessories**

| Order code | Description                                             |  |  |  |  |
|------------|---------------------------------------------------------|--|--|--|--|
| HRX-294    | Set of 2 pcs holder, 6 pcs screws (4x M5x10, 2x M6x10), |  |  |  |  |
|            | 2 pcs T-nuts 10/M6 3842530285 (Rexroth Bosch)           |  |  |  |  |
| CA-D2      | Extension cable 2m (KEYENCE)                            |  |  |  |  |
| CA-D5      | Extension cable 5m (KEYENCE)                            |  |  |  |  |
| CA-DC100   | LED Illumination controller (KEYENCE)                   |  |  |  |  |
| CA-U4      | Power supply 24VDC 6A (KEYENCE)                         |  |  |  |  |

# Dimensions of holders HRX-294 [mm]

Notes: All specifications correct at time of publishing. In the interests of continual improvement, EMAC Ltd. reserves the right of alter specifications without notice.