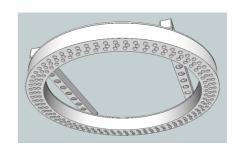

### LRX-294 Series

The strong ring lights (direct) developed by EMAC Ltd. are suitable for general use with the machine vision systems. The light use special LEDs with small beam angle 30°x60°. We recommend using with separate LED illumination controller mentioned in the paragraph Accessories. Operating temperature is from +10°C to 55°C.

# Dimensions of LRX-294 [mm]