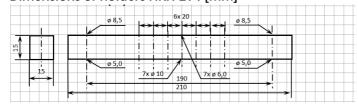

# Dimensions of holders HRX-294 [mm]

Notes: All specifications correct at time of publishing. In the interests of continual improvement, EMAC Ltd. reserves the right of alter specifications without notice.